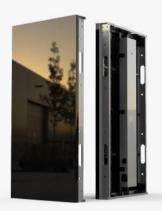

# Easy to maintain

Independently led strip for fast maintenance, easy to plug in and out

## Mirror Screen Series

- · Operating environment: Outdoor
- · Refresh rate: ≥1920Hz
- · Cabinet material: aluminum, sheet metal, PC
- · Installation method: fixed installation, lifting
- · Service life:> 100,000 hours