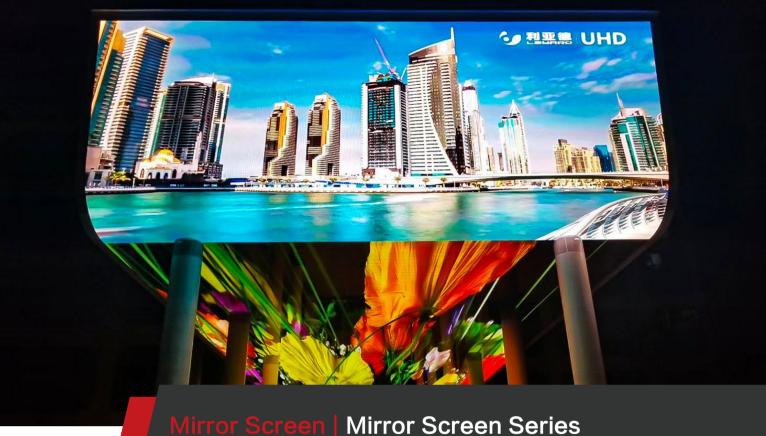

The surface of Leyard Vteam LED mirror screen is covered with a special panel, which can be used as a mirror decoration when not lit, not a black piece, integrated with the surrounding environment. When lit, it can be used as normal LED display to play video animation. It is widely used in commercial centers, glass curtain walls, sky curtain streets and other fields

### Mirror Aesthetics

Due to the mirror design, the brightness is reduced to about 1200CD/m² Watching is more comfortable and better

## Mirror Screen Series

- · Operating environment: Outdoor
- · Refresh rate: ≥1920Hz
- · Cabinet material: aluminum, sheet metal, PC
- · Installation method: fixed installation, lifting
- · Service life:> 100,000 hours